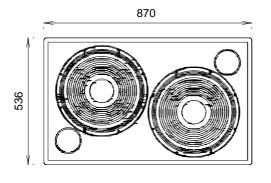

#### **Mechanical data**

cabinet shape

rectangular

finish

black epoxy painted

front metal grill covered with charcoal grey foam

cabinet size (W x H x D)

870 x 536 x 536 mm