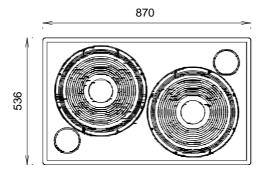

# SUB3 active subwoofer system

The SUB3 is a high power compact subwoofer cabinet designed to extend the frequency range and power bandwidth of Audio Performance full-range loudspeaker

systems.

With a cut-off frequency of 32Hz, the SUB3 is made for applications where the reproduction of sub frequencies is of importance (music, sound effects). It consists of two long excursion 15-inch cone drivers mounted in a heavily braced vented enclosure capable of accommodating up to 1000W of power continuously.

#### **Mechanical data**

cabinet shape

rectangular

finish

black epoxy painted

front metal grill covered with charcoal grey foam

cabinet size (W x H x D)

870 x 536 x 536 mm